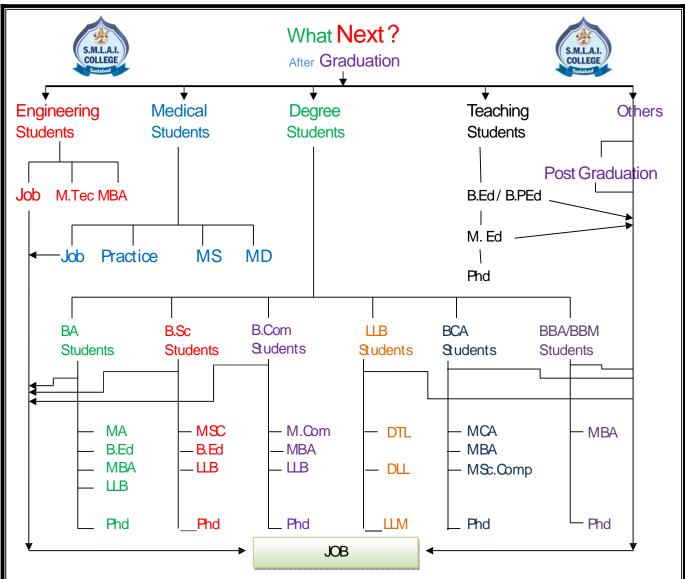

# श्री मोहनलाल आदर्श इंटर कॉलेज

Shree Mohanlal Adrash Inter College Salempur Road, Sadabad, Hathras

www.Smlaic.org

| Post Graduation   | Eligibility                                 |  |
|-------------------|---------------------------------------------|--|
| Course            |                                             |  |
| MA Telugu         | Any degree with one subject Telugu          |  |
|                   |                                             |  |
| MA English        | Any degree with one subject English         |  |
| MA Hindi          | Any degree with one subject Hindi           |  |
| MA Economics      | BA with Economics one of the sub.           |  |
| MA History        | BA with History one of the sub.             |  |
| MA Sociology      | BA                                          |  |
| MA Political Sci. | BA                                          |  |
| MA Public Adm.    | BA.                                         |  |
| MS. Public rel.   | BA                                          |  |
| M.Sc Computers    | B.Sc Comp /B.Com Comp /BA<br>Comp /BCA      |  |
| M.Com             | B.Com/ BA with Commerce one of the subject. |  |
| MCA               | BA/B.Sc with Maths.                         |  |
| MBA               | Any degree                                  |  |
| MA Archaeolog     | BA                                          |  |
|                   |                                             |  |

| Post Graduation  | Eligibility                             |
|------------------|-----------------------------------------|
| Course           | Liigioiiity                             |
| M.Sc Maths       | B.Sc /BA with one subject<br>Maths      |
| M.Sc Chemistry   | B.Sc with Chemistry                     |
| M.Sc Botany      | B.Sc with Botany                        |
| M.Sc Zoology     | B.Sc with Zoology                       |
| M.Sc Physics     | B.Sc with Physics                       |
| M.Sc Home Sci.   | B.Sc with Botany + Zoology              |
| M.Sc Anthrop     | B.Sc with Zoology /BA                   |
| M.Sc Psychology  | Any degree                              |
| M.Sc Bio-Chemis  | B.Sc with one subject Chemi             |
| M.Sc Bio-Tecno   | B.Sc with one subject Bio-<br>Tecnology |
| M.Sc Micro biolo | B.Sc with Zoology                       |
| MSc Virology     | B.Sc with Zoology                       |
| MLIC             | BLIC                                    |
| LLM              | BL /LLB                                 |

#### Postgraduate Courses

- Masters of Architecture (M.Arch)
- Masters of Arts (M.A)
- Masters of Business Administration (MBA)
- Master of Commerce (M.Com)
- Masters of Computer Application (MCA)
- Masters of Education (M.Ed)
- Masters of Law (LLM)
- Master of Philosophy (M.Phil)
- Masters of Science (M.Sc)
- Masters of Technology (M.Tech)
- Post Graduate Diploma in Management (PGDM)
- PG Medical (MD /MS /DM /MCh)
- PG Dental (MDS)

#### More

- Doctor of Philosophy (Ph.D)
- Integrated /Dual Degree
- Diploma
- PG Diploma