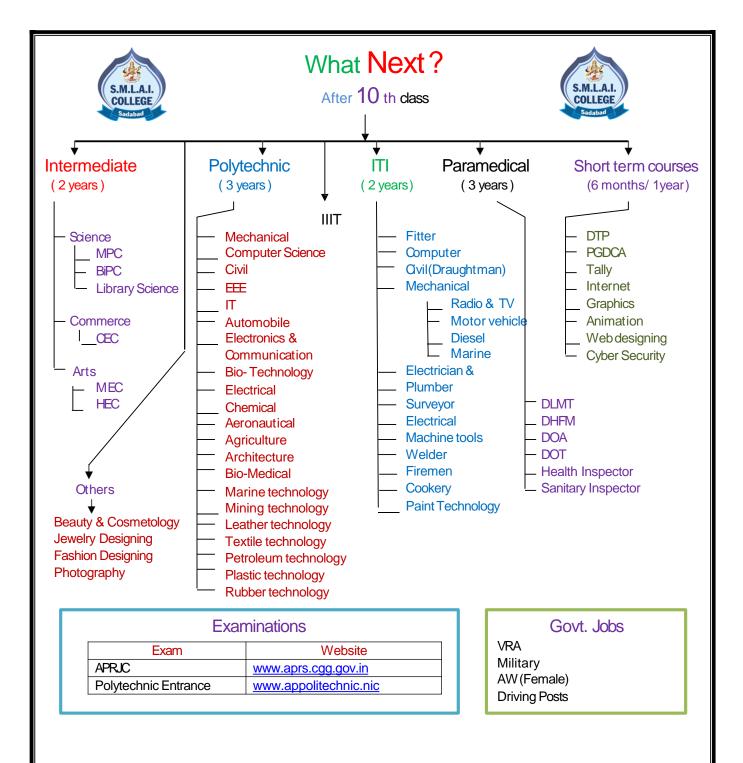

# **EXAMS (cets)- after Intermediate - at AGlance**

|         |                            | Г                                                               | Г                                                                                         |                           |                                                                               |                                |
|---------|----------------------------|-----------------------------------------------------------------|-------------------------------------------------------------------------------------------|---------------------------|-------------------------------------------------------------------------------|--------------------------------|
| S I N o | Name of The<br>Examination | Conducted By                                                    | Applicatio<br>n Invited<br>For                                                            | Notificatio<br>n<br>Month | Mode of Selection                                                             | Website                        |
| 1       | APEAMCET                   | Andhra Pradesh<br>Govt.                                         | APEAMCET<br>Board                                                                         | March                     | Through State level<br>Entrance Exam                                          | http://wwwap.gov.in/eamce<br>t |
| 2       | J⊞(Main)                   |                                                                 |                                                                                           |                           | Through National<br>Entrance Exam                                             | http://jeemain.nic.in          |
| 3       | JEE<br>(Advance)           |                                                                 |                                                                                           |                           | Through National<br>Entrance Exam                                             | http://jeeadv.iitd.ac.in       |
| 4       | VITEEE                     |                                                                 |                                                                                           |                           |                                                                               | www.vit.ac.in                  |
| 5       | COMED-K                    |                                                                 |                                                                                           |                           |                                                                               | www.comedk.org                 |
| 6       | AIIMS                      | All India Institute of<br>Medical Sciences                      | MBBS                                                                                      | Feb/March                 | Through National<br>Entrance Exam                                             | www.aiimsexams.org             |
| 7       | NEET                       | OBSE                                                            | MBBS-BDS                                                                                  | Feb/March                 | Through National<br>Entrance Exam                                             | www.cbseneet.nic.in            |
| 8       | CMC-<br>Velore             |                                                                 |                                                                                           |                           |                                                                               | www.cmch-vellore.edu           |
| 9       | JIPMER                     |                                                                 |                                                                                           |                           |                                                                               | www.jipmer.edu.in              |
| 10      | BITSAT                     | BITS Pilani                                                     | Integrated Degree Programm es                                                             | Feb/March                 | Through National<br>Entrance Exam                                             | www.bitsadmission.com          |
| 11      | CLAT                       | Chanakya Law<br>University                                      | Undergraduat<br>e Law<br>Programmes                                                       | Feb / March               | Through National<br>Entrance Exam                                             | www.clat.ac.in                 |
| 12      | AIEEE                      | Indian Council of<br>Agricultural<br>Research                   | Undergraduat<br>e Programmes<br>In Agriculture                                            | Feb / March               | Through National<br>Entrance Exam                                             | http://www.icar.org            |
| 13      | IIST                       | Indian Institute of<br>Science &<br>Technology                  | 4 Year B.Tech &<br>5 Year Dual<br>Degree                                                  | May / June                | Based on JEE<br>Advanced                                                      | https://www.iist.ac            |
| 14      | IISc                       | Indian Institute of<br>Science, Bangalore                       | tegrated Degree Programm es                                                               | April                     | *KVPY Score / *IIT-JEEAdvanced / *NEET Exam                                   | www.iisc.ernet.in              |
| 15      | KEAM                       | Commissioner of<br>Entrance<br>Examinations, Govt.<br>of Kerala | Medical, Agriculture, Forestry, Veterinary, Fisheries, Engineering & Architecture Courses | Feb/March                 | *Commom Entrance<br>Exam (For Engg.)<br>* Based on NEET<br>Score(For Medical) | www.cee.kerala.gov.in          |
| 16      | ŒT                         | Indian Maritime<br>University(IMU)<br>under Govt. of India      | Under<br>Graduate<br>Course Marine<br>Science &<br>Technology                             | June                      | Common Entrance<br>Test                                                       | http://www.imu.edu.in          |
| 17      | NDA                        | Union Public<br>Service Commission                              | NDA & National<br>Naval Academy                                                           | February                  | Through National<br>Level Entrance Exam                                       | www.upsconline.nic.in          |
| 18      | NEST                       | Department of<br>Atomic Energy<br>under Govt. of India          | Integrated M.Sc<br>Programmes                                                             | March                     | Through National<br>Level Entrance Exam                                       | www.nestexam.in                |
| 19      | NATA                       | Council of<br>Architecture                                      | 5 Year B.Arch<br>Degree Courses                                                           | February                  | Through National<br>Level Entrance Exam                                       | www.nata.nic.in                |
|         |                            |                                                                 |                                                                                           |                           |                                                                               |                                |

## Talent tests – at a Glance

(from school level to Intermediate)

| S.No | Name of the Exam                          | Eligible Students        | Syllabus                   | website                  |
|------|-------------------------------------------|--------------------------|----------------------------|--------------------------|
|      |                                           | 10 th class              | Science, Maths, Social     |                          |
| 1    | NDSE(National Talent Search Exam)         | students                 | , Mental ablility          | www.ncert.nic.in         |
| 2    | KYPY (Kishor Vygnanika Proshaah           | Inter (MPC               | Inter syllabus             | www.kypy.iisc.ernet.in   |
|      | Yogena)                                   | /BiPC)                   |                            |                          |
| 3    | HBBVS (Dr. Homi Baba bala vidyanic        | 6 to 9 th class          | CBSE/ICSE Syllabus         | www.instrs.in            |
|      | spertha)                                  | students                 |                            |                          |
| 4    | NSO (National ScienceOlympiad)            | 1 to 12 th class         | CBSE/ICSE Syllabus         | www.sofworld.org         |
|      |                                           | students                 |                            |                          |
| 5    | NCO (National Cyber Olympiad)             | 1 to 12 th class         | CBSE/ICSE Syllabus         | www.sofworld.org         |
|      |                                           | students                 |                            |                          |
| 6    | UCO (Unified Cyber Olympiad)              | 8 to 12 th class         | Mental ability, Reasoning, | www.unifiedcouncil.co    |
|      |                                           | students                 | Computer Skills            | <u>m</u>                 |
| 7    | NDSE (National Science Talentsearch       | 1 to 12 th class         | CBSE/ICSE Syllabus         | www.unifiedcouncil.co    |
|      | Exam)                                     | students                 |                            | <u>m</u>                 |
| 8    | MTSE (Maths Talent Search Exam)           | 3to 9th class            | Mental ability,            | www.ganithasastrapari    |
|      |                                           | students                 | Reasoning, Maths           | shad.org                 |
| 9    | IMO (International Mathematics            | 1 to 12 th class         | CBSE/ICSE Syllabus         | www.imo_official.in      |
|      | Olympiad)                                 | students                 |                            |                          |
| 10   | NLSTSE(National Level Science Talent      | 1 to 12 th class         | CBSE/ICSE Syllabus         | www.unifiedcouncil.co    |
|      | Search Exam)                              | students                 |                            | <u>m</u>                 |
| 11   | NSEJS(National Standard Examin            | 1 to 10 th class         | CBSE/ICSE Syllabus         | www.iapt.org.in          |
|      | Junior I Science)                         | students                 |                            |                          |
| 12   | SSTSE(State Level Science Talent          | 4 to 10 th class         | SCERTSyllabus              | www.unifiedcouncil.co    |
|      | Search Exam)                              | students                 |                            | <u>m</u>                 |
| 13   | IAIS (International Assessment for        | 3 to 12 th class         | CBSE/ICSE/SCERT            | www.macmillaneducat      |
|      | Indian Schools)                           | students                 | Syllabus                   | ion.in/iais              |
| 14   | IOS (International Olympiad in Science)   | 1 to 12 th class         | CBSE/ICSE Syllabus         | www.sofworld.org         |
| 45   | DNO /Danisaral Mathematica Oliveria       | students                 | ODOT C. Hale               | talaata ti               |
| 15   | RMO (Regional Mathematics Olympiad)       | Intermediate             | CBSE Syllabus              | www.isical.ac.in         |
| 16   | IOEL (International Olympiad of English   | 1 to 12 th class         | CBSE/ICSE Syllabus         | http://schools.aglasari. |
| 17   | Language)  NSIB (National Standard Examin | students<br>Sonior Inter | CDSE Syllohus              | com                      |
| 17   | ,                                         | Senior Inter             | CBSE Syllabus              | http://iapt.org.in       |
| 18   | Biology)  NSEC (National Standard Examin  | Students Senior Inter    | CBSE Syllabus              | http://iapt.org.in       |
| 10   | Chemistry)                                | Students                 | CESE Syllabus              | nup.//iapt.org.iii       |
| 19   | NSEA(National Standard Examin             | Senior Inter             | CBSE Syllabus              | http://iapt.org.in       |
| 19   | Astronomy)                                | Students                 | ODGE Syllabus              | intp.//iapt.org.iii      |
| 20   | NSEP (National Standard Examin            | Senior Inter             | CBSE Syllabus              | http://iapt.org.in       |
| 20   | Physics)                                  | Students                 | - Cyliabus                 | intp.//iapt.org.iii      |
| 21   | ZIO (Zonal Information Olympiad)          | 8 to 12 th class         | CBSE Syllabus              | www.iarcs.org.in         |
| - '  |                                           | students                 | See Cylicida               |                          |
| 22   | IIO (International Information            | 1 to 8 th class          | CBSE/ICSE / SCERT          | www.iarcs.org.in         |
|      | Olympiad)                                 | students                 | Syllabus                   |                          |
| 23   | NIMO (National Interactive                | 5 to 12th class          | Maths, Science,            | www.eduhealfoundati      |
|      | Mathematics Olympiad)                     | students                 | Mental Ability             | on.org                   |
| 24   | NBTO (National Bio-Technology             | 5 to 12th class          | CBSE/ICSE / SCERT          | www.eduhealfoundati      |
|      | Olympiad)                                 | students                 | Syllabus                   | on.org                   |
| 25   | IGO (Indian Geography Olympiad)           | 2 nd to 12th             | CBSE Syllabus              | www.geogeniusindia.c     |
|      |                                           | class students           |                            | om                       |
| 26   | KO (Knowledge Olimpiade)                  | 2 nd to 12th             | CBSE/ICSE / SCERT          | http://aisect.org        |
|      |                                           | class students           | Syllabus                   |                          |
|      |                                           | 1                        |                            |                          |