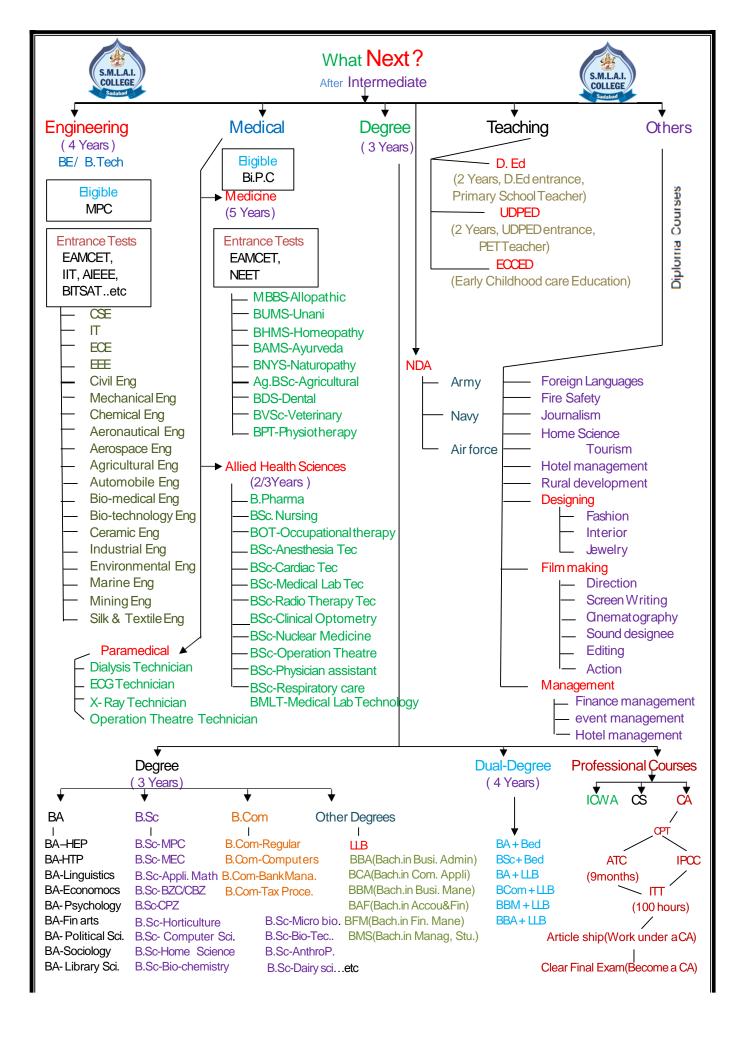

#### **Engineering**

#### Joint Entrance Examination (JEE) Main

Purpose - For Admission in B. E./B. Tech., B. Arch., B. Planning

Eligibility - Class 12 pass (PCM) Application mode - Online Source: http://jeemain.nic.in

#### **JEE Advanced**

Purpose- Admission in UG programmes in IITs and ISM Dhanbad

Eligibility - Class 12 Pass (PCM)

Application mode -Online Source: <a href="http://jeeadv.iitd.ac.in/">http://jeeadv.iitd.ac.in/</a>

#### **BITSAT**

Purpose - Admission in Integrated First Degree programmes in BITS Pilani, Goa & Hyderabad campuses.

Eligibility - Class 12 pass (PCM) Application mode - Online Source: www.bitsadmission.com/

# VIT University Engineering Entrance Exam (VITEEE)

Purpose - Admission in B Tech Courses

Eligibility - Class 12

Application mode - Online, By Post

Source: www.vit.ac.in

#### **National Level Engineering Entrance Exams**

| S. No. | Exam Name                                          | Website URL                        |  |
|--------|----------------------------------------------------|------------------------------------|--|
| 1      | BITSAT                                             | http://www.bitsadmission.com       |  |
| 2      | COMED-K                                            | https://www.comedk.org/            |  |
| 3      | IPU-CET (B. Tech)                                  | www.ipu.ac.in                      |  |
| 4      | Manipal (B. Tech)                                  | www.admissions.manipal.edu         |  |
| 5      | VITEEE                                             | www.vit.ac.in                      |  |
| 6      | AMU (B. Tech)                                      | http://www.amucontrollerexams.com/ |  |
| 7      | NDA Entrance with PCM (MPC)                        | http://careerairforce.nic.in       |  |
| 8      | All India Engineering Entrance Exam with PCM (MPC) | http://www.jeemain.nic.in          |  |
| 9      | State Level Engineering Entrance Exams(APEAMCET)   | http://wwwap.gov.in/eamcet         |  |

#### Medical

#### **National Eligibility Cum Entrance Test (NEET)**

Purpose-Admission to MBBS / BDS

Eligibility-Class 12 (PCB) Application mode - Online

Source: <a href="http://aipmt.nic.in/aipmt/Welcome.aspx">http://aipmt.nic.in/aipmt/Welcome.aspx</a>

#### National Level Medical Entrance Exams

| S. No. | Exam Name                                                                                   | Website URL             |  |
|--------|---------------------------------------------------------------------------------------------|-------------------------|--|
| 1      | AIIMS                                                                                       | http://aiimsexams.org/  |  |
| 2      | CMC-Vellore <a href="http://admissions.cmcvellore.acm">http://admissions.cmcvellore.acm</a> |                         |  |
| 3      | CMC-Ludhiana                                                                                | http://cmcludhiana.in/  |  |
| 4      | COMED-K                                                                                     | https://www.comedk.org/ |  |
| 5      | JIPMER                                                                                      | http://jipmer.edu.in/   |  |
| 6      | Manipal (MBBS) <u>www.admissions.manipal.edu</u>                                            |                         |  |

#### Law

#### **Common Law Admission Test**

Purpose-Admission in B.A. LL.B (Hons), B.Com. (Hons), BBA LL.B (Hons)

Eligibility- Class 12, 12+

Application mode -Online, By Post

Source: <a href="http://clat.ac.in/">http://clat.ac.in/</a>

#### Law School Admission Test LSAT India

Purpose-Admission in B.A. LL.B (Hons), B.Com. (Hons), BBA LL.B (Hons)

Eligibility- Class 12, Graduates Application mode -Online

Source: www.pearsonvueindia.com/lsatindia/

#### **All India Law Entrance Test (AILET)**

Purpose-Admission in B.A., LL.B. (Hons.), LLM, PhD

Eligibility-Class 12, 12+, LLB, LLM

Apply-Online, By Post Source: www.nludelhi.ac.in/

#### **Lloyd Entrance Test (LET)**

Purpose-Admission in B.A., LL.B- 5-year integrated course

Eligibility-Class 12, 12+

Application mode -Online, By Post Source: <a href="https://www.lloydlawcollege.com">www.lloydlawcollege.com</a>

#### **Agriculture & Hotel Management:**

#### Indian Council of Agricultural Research ICAR AIEEA-UG-PG

Purpose-Admission in Bachelor, Master Degree Program, SRF (PGS) to Pursuing Ph.D in Agriculture and Allied Sciences at Agricultural Universities

Eligibility-Class 12, UG, PG Application mode -Online Source: www.icar.org.in/

#### All India Hotel management Entrance Exam NCHMCT JEE

Purpose-Admission in B.Sc. Hospitality & Hotel Administration

Eligibility-Class 12 Application mode -Online Source: www.nchmct.org/

## **Fashion Design**

## All India Entrance Examination for Design (AIEED)

Purpose-Admission in 4 years UG level programmes in Design

Eligibility-Class 11, 12

Apply- Online

Activity- Series 1: November to February,

Series 2: April, May
Source: <a href="https://www.aieed.com">www.aieed.com</a>

## **Design Schools and Exams:**

| Sri                         | ishti School                                                                                                                                                              | http://srishti.ac.in/                                               |  |
|-----------------------------|---------------------------------------------------------------------------------------------------------------------------------------------------------------------------|---------------------------------------------------------------------|--|
| Sch                         | chool of Fashion Technology                                                                                                                                               | www.softpune.com/                                                   |  |
| Pea                         | earl Academy                                                                                                                                                              | http://pearlacademy.com                                             |  |
| Syı                         | mbiosis Institute of Design                                                                                                                                               | http://sid.edu.in/                                                  |  |
| Foo                         | ootwear Design and Development Institute                                                                                                                                  | www.fddiindia.com/                                                  |  |
| Ma                          | aeer's MIT Institute of Design                                                                                                                                            | www.mitid.edu.in/                                                   |  |
| Na                          | ational Institute of Design                                                                                                                                               | www.nid.edu/                                                        |  |
| Na                          | ational Institute of Fashion Design                                                                                                                                       | www.nift.ac.in/                                                     |  |
| Na                          | ational Aptitude Test in Architecture                                                                                                                                     | www.nata.in                                                         |  |
| )                           | enter for Environmental Planning and echnology (CEPT)                                                                                                                     | www.cept.ac.in/                                                     |  |
| Ma<br>Na<br>Na<br>Na<br>Cer | aeer's MIT Institute of Design ational Institute of Design ational Institute of Fashion Design ational Aptitude Test in Architecture enter for Environmental Planning and | www.mitid.edu.in/<br>www.nid.edu/<br>www.nift.ac.in/<br>www.nata.in |  |

#### **Undergraduate Courses**

- Bachelor Hotel Management and Catering Technology(B.H.M.C.T)
- Bachelor of Architecture (B.Arch)
- Bachelor of Arts (B.A)
- Bachelor of Ayurvedic Medicine and Surgery(B.A.M.S)
- Bachelor of Business Administration (B.B.A)
- Bachelor of Business Management (BBM)
- Bachelor of Business Studies(B.B.S)
- Bachelor of Commerce (B.Com)
- Bachelor of Computer Applications (B.C.A)
- Bachelor of Dental Surgery (B.D.S)
- Bachelor of Design(B.Des)
- Bachelor of Education (B.Ed)
- Bachelor of Elementary Education(B.EL.Ed)
- Bachelor of Engineering (B.E) /Bachelors of Technology (B.Tech)
- Bachelor of Fashion Technology (B.F.Tech)
- Bachelor of Fine Arts(B.F.A)
- Bachelor of Homeopathic Medicine & Surgery (B.H.M.S)
- Bachelor of Hospitality and Tourism Management(B.H.T.M)
- Bachelor of Hotel Management(B.H.M)
- Bachelor of Law (LL.B)
- Bachelor of Medicine Bachelor of Surgery (M.B.B.S)
- Bachelor of Optometry and Vision Science(B.Optom)
- Bachelor of Pharmacy (B.Pharma)
- Bachelor of Physical Education (B.P.Ed)
- Bachelor of Physiotherapy(B.P.T)
- Bachelor of Science Education(B.S.E)
- Bachelor of Science in Education(B.Sc.Ed)
- Bachelor of Science (B.S /B.Sc)
- Bachelor of Siddha Medical Sciences(B.S.M.S)
- Bachelor of Socio Legal Sciences Bachelor of Laws(B.S.L.LL.B)
- Bachelor of Tourism Administration(B.T.A)
- Bachelor of Unani Medicine & Surgery(B.U.M.S)
- Bachelor of Veterinary Science (B.V.Sc)

#### **Integrated Courses**

- Bachelor of Arts Bachelor of Education (B.A B.Ed)
- Bachelor of Arts Bachelor of Law (B.A LLB)
- Bachelor of Business Administration Bachelor of Law (BBA LLB)
- Bachelor of Science Bachelor of Education (B.Sc B.Ed)
- Bachelor of Science Degree in Nursing (B.Sc Nursing)

#### Postgraduate Courses

- Masters of Architecture (M.Arch)
- Masters of Arts (M.A)
- Masters of Business Administration (MBA)
- Master of Commerce (M.Com)
- Masters of Computer Application (MCA)
- Masters of Education (M.Ed)
- Masters of Law (LLM)
- Master of Philosophy (M.Phil)
- Masters of Science (M.Sc)
- Masters of Technology (M.Tech)
- Post Graduate Diploma in Management (PGDM)
- PG Medical (MD /MS /DM /MCh)
- PG Dental (MDS)

#### More

- Doctor of Philosophy (Ph.D)
- Integrated /Dual Degree
- Diploma
- PG Diploma